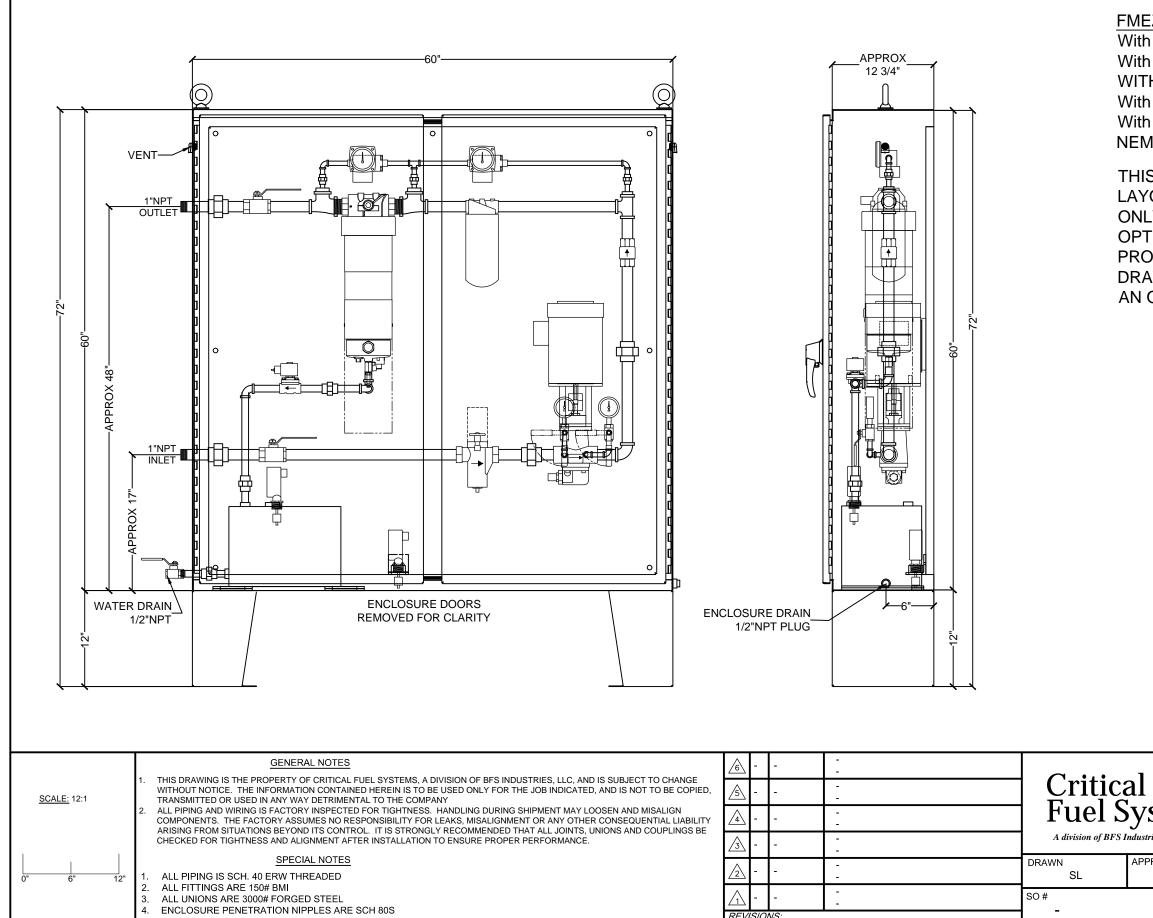

FMEZ0610 FUEL MAINTENANCE SYSTEM With GHCF COALESCER & DP SWITCH With SIMPLEX STRAINER & DP SWITCH WITH PREFILTER & DP SWITCH With AUTOWATER With LEAK SWITCH NEMA 4 ENCLOSURE 60"X60"X12"

THIS DRAWING IS PROVIDED FOR GENERAL LAYOUT USE AND APPROXIMATE DIMENSIONS ONLY. SOME OF THE EQUIPMENT SHOWN IS OPTIONAL AND MAY NOT APPLY TO YOUR PROJECT. PROJECT SPECIFIC, DETAILED DRAWINGS ARE PROVIDED AFTER RECEIPT OF AN ORDER