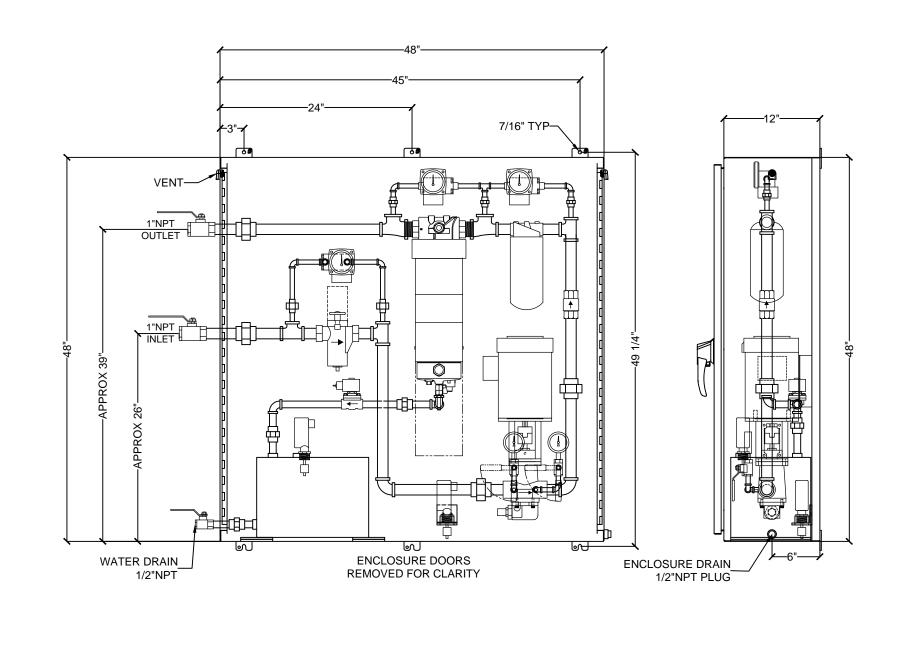

FMEZ0610 FUEL MAINTENANCE SYSTEM With GHCF COALESCER & DP SWITCH With SIMPLEX STRAINER & DP SWITCH WITH PREFILTER & DP SWITCH With AUTOWATER With LEAK SWITCH NEMA 12 ENCLOSURE 48"X48"X12"

| <u>SCALE:</u> 12:1 | GENERAL NOTES   1. THIS DRAWING IS THE PROPERTY OF CRITICAL FUEL SYSTEMS, A DIVISION OF BFS INDUSTRIES, LLC, AND IS SUBJECT TO CHANGE WITHOUT NOTICE. THE INFORMATION CONTAINED HEREIN IS TO BE USED ONLY FOR THE JOB INDICATED, AND IS NOT TO BE COPIED, TRANSMITTED OR USED IN ANY WAY DETRIMENTAL TO THE COMPANY   2. ALL PIPING AND WIRING IS FACTORY INSPECTED FOR TIGHTNESS. HANDLING DURING SHIPMENT MAY LOOSEN AND MISALIGN COMPONENTS. THE FACTORY ASSUMES NO RESPONSIBILITY FOR LEAKS, MISALIGNMENT OR ANY OTHER CONSEQUENTIAL LIABILITY ARISING FROM SITUATIONS BEYOND ITS CONTROL. IT IS STRONGLY RECOMMENDED THAT ALL JOINTS, UNIONS AND COUPLINGS BE CHECKED FOR TIGHTNESS AND ALIGNMENT AFTER INSTALLATION TO ENSURE PROPER PERFORMANCE.   SPECIAL NOTES   ** 1. ALL PIPING IS SCH. 40 ERW THREADED   2. ALL FITTINGS ARE 150# BMI 3. ALL UNIONS ARE 3000# FORGED STEEL   4. ENCLOSURE PENETRATION NIPPLES ARE SCH 80S ************************************ |            |  | - | $\mathbf{T}$ $\mathbf{I}$ $\mathbf{G}$ $\mathbf{G}$ |                       | JOB<br>-                         |
|--------------------|----------------------------------------------------------------------------------------------------------------------------------------------------------------------------------------------------------------------------------------------------------------------------------------------------------------------------------------------------------------------------------------------------------------------------------------------------------------------------------------------------------------------------------------------------------------------------------------------------------------------------------------------------------------------------------------------------------------------------------------------------------------------------------------------------------------------------------------------------------------------------------------------------------------------------------------------------------------------------|------------|--|---|-----------------------------------------------------|-----------------------|----------------------------------|
|                    |                                                                                                                                                                                                                                                                                                                                                                                                                                                                                                                                                                                                                                                                                                                                                                                                                                                                                                                                                                            | $\sqrt{5}$ |  | - |                                                     |                       | CUSTOMER                         |
|                    |                                                                                                                                                                                                                                                                                                                                                                                                                                                                                                                                                                                                                                                                                                                                                                                                                                                                                                                                                                            | 4          |  | - | Fuel S                                              | Fuel Systems          |                                  |
|                    |                                                                                                                                                                                                                                                                                                                                                                                                                                                                                                                                                                                                                                                                                                                                                                                                                                                                                                                                                                            | 3          |  | - | A division of BFS Industries, LLC                   |                       | FMEZ0610 FUEL MAINTENANCE SYSTEM |
|                    |                                                                                                                                                                                                                                                                                                                                                                                                                                                                                                                                                                                                                                                                                                                                                                                                                                                                                                                                                                            | $\sqrt{2}$ |  | - | DRAWN<br>SI                                         | APPROVED              |                                  |
|                    |                                                                                                                                                                                                                                                                                                                                                                                                                                                                                                                                                                                                                                                                                                                                                                                                                                                                                                                                                                            | $\Delta$   |  | - | SO # DATE                                           |                       | DATE DRAWING NO. REV.            |
|                    |                                                                                                                                                                                                                                                                                                                                                                                                                                                                                                                                                                                                                                                                                                                                                                                                                                                                                                                                                                            | REVISIONS: |  | - |                                                     | 6/6/2019 FMEZ0610-C 0 |                                  |

THIS DRAWING IS PROVIDED FOR GENERAL LAYOUT USE AND APPROXIMATE DIMENSIONS ONLY. SOME OF THE EQUIPMENT SHOWN IS OPTIONAL AND MAY NOT APPLY TO YOUR PROJECT. PROJECT SPECIFIC, DETAILED DRAWINGS ARE PROVIDED AFTER RECEIPT OF AN ORDER