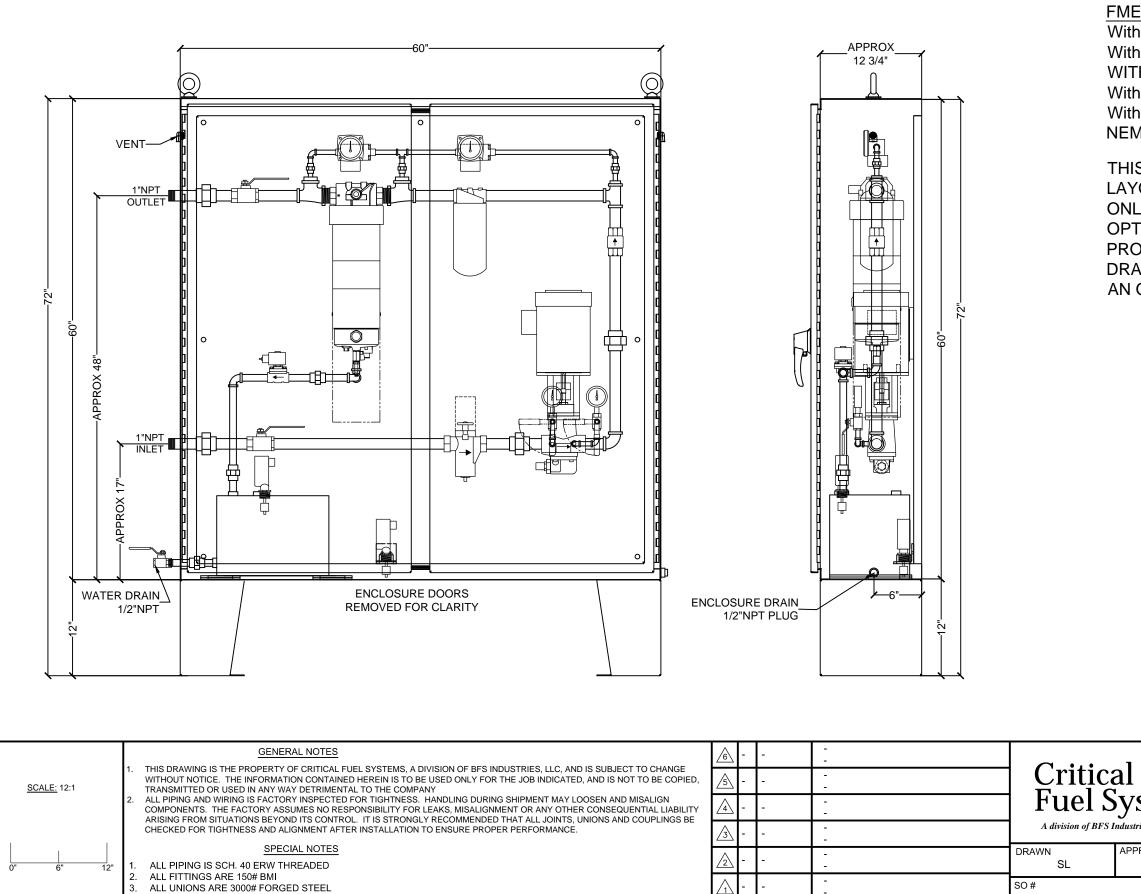

ENCLOSURE PENETRATION NIPPLES ARE SCH 80S

-

REV/IS

FMEZ0380 FUEL MAINTENANCE SYSTEM With GHCF COALESCER & DP SWITCH With SIMPLEX STRAINER & DP SWITCH WITH PREFILTER & DP SWITCH With AUTOWATER With LEAK SWITCH NEMA 4 ENCLOSURE 60"X60"X12"

THIS DRAWING IS PROVIDED FOR GENERAL LAYOUT USE AND APPROXIMATE DIMENSIONS ONLY. SOME OF THE EQUIPMENT SHOWN IS OPTIONAL AND MAY NOT APPLY TO YOUR PROJECT. PROJECT SPECIFIC, DETAILED DRAWINGS ARE PROVIDED AFTER RECEIPT OF AN ORDER