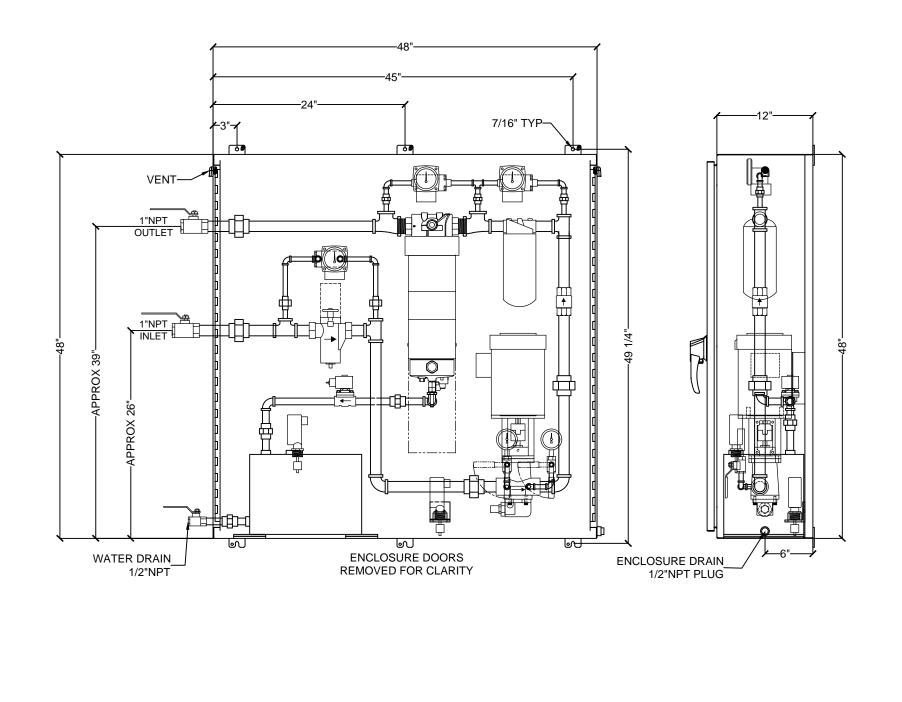

FMEZ0380 FUEL MAINTENANCE SYSTEM With GHCF COALESCER & DP SWITCH With SIMPLEX STRAINER & DP SWITCH WITH PREFILTER & DP SWITCH With AUTOWATER With LEAK SWITCH NEMA 12 ENCLOSURE 48"X48"X12"

|                    | GENERAL NOTES<br>1. THIS DRAWING IS THE PROPERTY OF CRITICAL FUEL SYSTEMS, A DIVISION OF BFS INDUSTRIES, LLC, AND IS SUBJECT TO CHANGE                                                                                                                                                                                                                                                                                                                                                                                                                           | 6            |   | - |          | • • • •                           | al 🏟     | JOB<br>-                                   |                       |      |  |
|--------------------|------------------------------------------------------------------------------------------------------------------------------------------------------------------------------------------------------------------------------------------------------------------------------------------------------------------------------------------------------------------------------------------------------------------------------------------------------------------------------------------------------------------------------------------------------------------|--------------|---|---|----------|-----------------------------------|----------|--------------------------------------------|-----------------------|------|--|
| <u>SCALE:</u> 12:1 | <ul> <li>WITHOUT NOTICE. THE INFORMATION CONTAINED HEREIN IS TO BE USED ONLY FOR THE JOB INDICATED, AND IS NOT TO BE COPIED,<br/>TRANSMITTED OR USED IN ANY WAY DETRIMENTAL TO THE COMPANY</li> <li>ALL PIPING AND WIRING IS FACTORY INSPECTED FOR TIGHTNESS. HANDLING DURING SHIPMENT MAY LOOSEN AND MISALIGN<br/>COMPONENTS. THE FACTORY ASSUMES NO RESPONSIBILITY FOR LEAKS, MISALIGNMENT OR ANY OTHER CONSEQUENTIAL LIABILITY<br/>ARISING FROM SITUATIONS BEYOND ITS CONTROL. IT IS STRONGLY RECOMMENDED THAT ALL JOINTS, UNIONS AND COUPLINGS BE</li> </ul> | <u>/</u> 5   |   | - |          |                                   |          |                                            | CUSTOMER<br>-         |      |  |
|                    |                                                                                                                                                                                                                                                                                                                                                                                                                                                                                                                                                                  | 4            |   | - | Fu       |                                   |          |                                            |                       |      |  |
|                    |                                                                                                                                                                                                                                                                                                                                                                                                                                                                                                                                                                  | <u> </u>     |   | - |          |                                   |          | MODEL:<br>FMEZ0380 FUEL MAINTENANCE SYSTEM |                       |      |  |
|                    | CHECKED FOR TIGHTNESS AND ALIGNMENT AFTER INSTALLATION TO ENSURE PROPER PERFORMANCE.                                                                                                                                                                                                                                                                                                                                                                                                                                                                             |              |   | - | A divisi | A division of BFS Industries, LLC |          |                                            |                       |      |  |
|                    | SPECIAL NOTES         1. ALL PIPING IS SCH. 40 ERW THREADED         2. ALL FITTINGS ARE 150# BMI         3. ALL UNIONS ARE 3000# FORGED STEEL         4. ENCLOSURE PENETRATION NIPPLES ARE SCH 80S                                                                                                                                                                                                                                                                                                                                                               | <u> </u>     |   | - |          |                                   |          | FIVIEZ0360 FC                              | JEL MAINTENANCE STSTE | .IVI |  |
|                    |                                                                                                                                                                                                                                                                                                                                                                                                                                                                                                                                                                  | <u>_</u> 2 - |   | - | DRAWN    |                                   | APPROVED |                                            |                       |      |  |
|                    |                                                                                                                                                                                                                                                                                                                                                                                                                                                                                                                                                                  |              |   | - | SL       |                                   |          |                                            |                       |      |  |
|                    |                                                                                                                                                                                                                                                                                                                                                                                                                                                                                                                                                                  |              |   | - | SO #     | SO #                              |          | DATE                                       | DRAWING NO.           | REV. |  |
|                    |                                                                                                                                                                                                                                                                                                                                                                                                                                                                                                                                                                  | $\angle 1 $  | - | - |          |                                   |          | 6/6/2019 FMEZ0380-C 0                      |                       |      |  |
|                    |                                                                                                                                                                                                                                                                                                                                                                                                                                                                                                                                                                  | REVISIONS:   |   |   |          |                                   |          |                                            |                       |      |  |
|                    |                                                                                                                                                                                                                                                                                                                                                                                                                                                                                                                                                                  |              |   |   |          |                                   |          |                                            | -                     | -    |  |