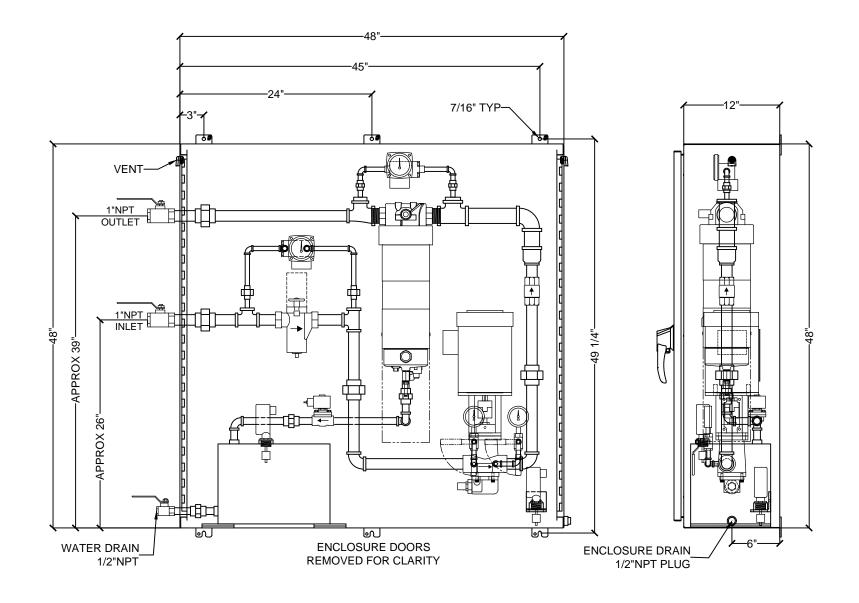

FMEZ0380 FUEL MAINTENANCE SYSTEM With COALESCER & DP SWITCH

With SIMPLEX STRAINER & DP SWITCH
With AUTOWATER
With LEAK SWITCH

NEMA 12 ENCLOSURE 48"X48"X12"

THIS DRAWING IS PROVIDED FOR GENERAL LAYOUT USE AND APPROXIMATE DIMENSIONS ONLY. SOME OF THE EQUIPMENT SHOWN IS OPTIONAL AND MAY NOT APPLY TO YOUR PROJECT. PROJECT SPECIFIC, DETAILED DRAWINGS ARE PROVIDED AFTER RECEIPT OF AN ORDER

## SPECIAL NOTES

- 1. ALL PIPING IS SCH. 40 ERW THREADED
- 2. ALL FITTINGS ARE 150# BMI

SCALE: 12:1

- 3. ALL UNIONS ARE 3000# FORGED STEEL
- ENCLOSURE PENETRATION NIPPLES ARE SCH 80S

|    | <u>6</u>    | ı | - | - |     |
|----|-------------|---|---|---|-----|
| Ο, | <u></u> 5   | 1 | - | - |     |
| Y  | 4           | 1 | - | - |     |
| ,  | 3           | 1 | 1 | - |     |
|    | 2           | 1 | 1 | - | DR. |
|    | $\triangle$ | - | - | - | so  |
|    | REVISIONS:  |   |   |   |     |
|    |             |   |   |   |     |