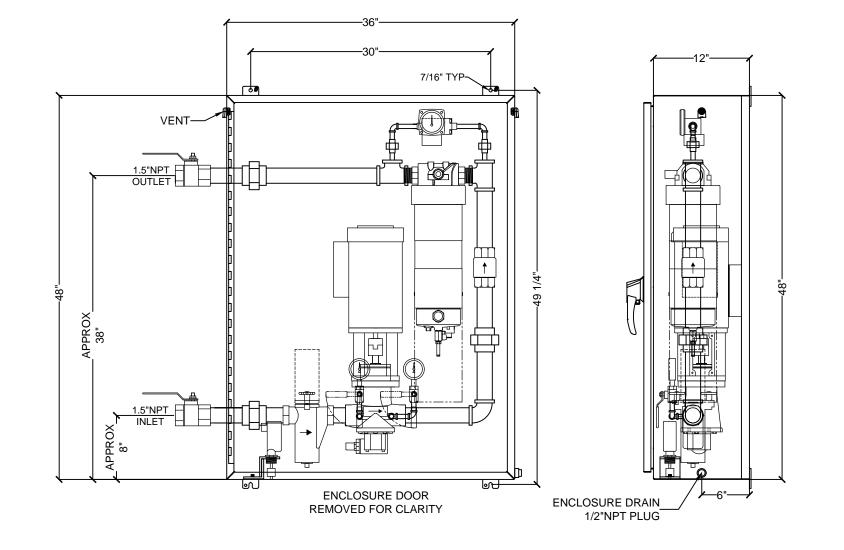

FFEZ0760 FUEL MAINTENANCE SYSTEM With COALESCER & DP SWITCH With SIMPLEX STRAINER WITH LEAK SWITCH NEMA 4 ENCLOSURE 36"X48"X12"

THIS DRAWING IS PROVIDED FOR GENERAL LAYOUT USE AND APPROXIMATE DIMENSIONS ONLY. SOME OF THE EQUIPMENT SHOWN IS OPTIONAL AND MAY NOT APPLY TO YOUR PROJECT. PROJECT SPECIFIC, DETAILED DRAWINGS ARE PROVIDED AFTER RECEIPT OF AN ORDER