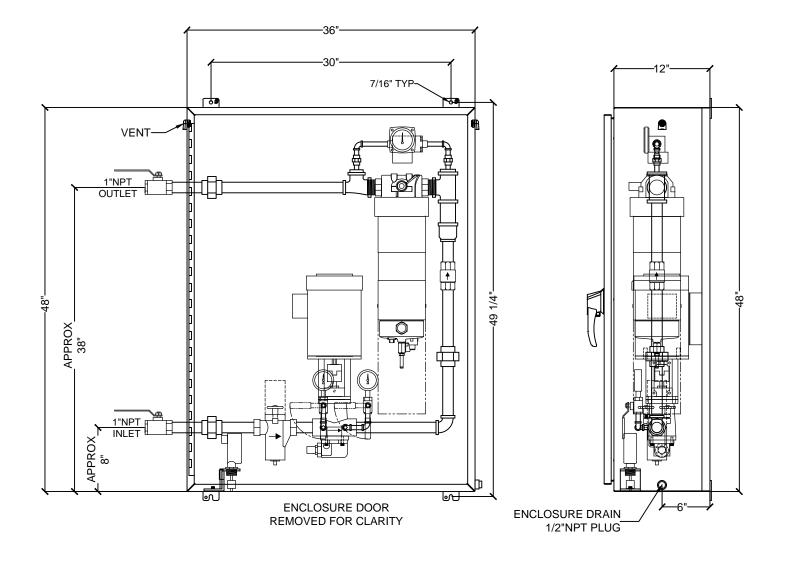

FFEZ0610 FUEL MAINTENANCE SYSTEM With COALESCER & DP SWITCH With SIMPLEX STRAINER With LEAK SWITCH NEMA 4 ENCLOSURE 36"X48"X12"

| <u>SCALE:</u> 12:1 | GENERAL NOTES  1. THIS DRAWING IS THE PROPERTY OF CRITICAL FUEL SYSTEMS, A DIVISION OF BFS INDUSTRIES, LLC, AND IS SUBJECT TO CHANGE WITHOUT NOTICE. THE INFORMATION CONTAINED HEREIN IS TO BE USED ONLY FOR THE JOB INDICATED, AND IS NOT TO BE COPIED, TRANSMITTED OR USED IN ANY WAY DETRIMENTAL TO THE COMPANY 2. ALL PIPING AND WIRING IS FACTORY INSPECTED FOR TIGHTNESS. HANDLING DURING SHIPMENT MAY LOOSEN AND MISALIGN COMPONENTS. THE FACTORY ASSUMES NO RESPONSIBILITY FOR LEAKS, MISALIGNMENT OR ANY OTHER CONSEQUENTIAL LIABILITY ARISING FROM SITUATIONS BEYOND ITS CONTROL. IT IS STRONGLY RECOMMENDED THAT ALL JOINTS. UNIONS AND COUPLINGS BE | 6                 |  |                                   | - | Critical                         |          | JOB<br>-                                     |      |   |
|--------------------|-----------------------------------------------------------------------------------------------------------------------------------------------------------------------------------------------------------------------------------------------------------------------------------------------------------------------------------------------------------------------------------------------------------------------------------------------------------------------------------------------------------------------------------------------------------------------------------------------------------------------------------------------------------------|-------------------|--|-----------------------------------|---|----------------------------------|----------|----------------------------------------------|------|---|
|                    |                                                                                                                                                                                                                                                                                                                                                                                                                                                                                                                                                                                                                                                                 | <u></u>           |  |                                   | - | Critica                          |          | CUSTOMER                                     |      |   |
|                    |                                                                                                                                                                                                                                                                                                                                                                                                                                                                                                                                                                                                                                                                 | 4                 |  |                                   | - | Fuel S                           | ystems   | -<br>MODEL:                                  |      |   |
|                    | CHECKED FOR TIGHTNESS AND ALIGNMENT AFTER INSTALLATION TO ENSURE PROPER PERFORMANCE.<br>SPECIAL NOTES ALL PIPING IS SCH. 40 ERW THREADED ALL FITTINGS ARE 150# BMI ALL UNIONS ARE 3000# FORGED STEEL                                                                                                                                                                                                                                                                                                                                                                                                                                                            | <u>3</u> <u>:</u> |  | A division of BFS Industries, LLC |   | FFEZ0610 FUEL MAINTENANCE SYSTEM |          |                                              |      |   |
| 0" 6" 12"          |                                                                                                                                                                                                                                                                                                                                                                                                                                                                                                                                                                                                                                                                 | 2                 |  |                                   | - | DRAWN<br>SL                      | APPROVED |                                              |      |   |
|                    |                                                                                                                                                                                                                                                                                                                                                                                                                                                                                                                                                                                                                                                                 | $\triangle$       |  |                                   | - | SO #                             |          | DATE DRAWING NO. REV.<br>6/6/2019 FFF70610-A | REV. |   |
|                    | 4. ENCLOSURE PENETRATION NIPPLES ARE SCH 80S                                                                                                                                                                                                                                                                                                                                                                                                                                                                                                                                                                                                                    | REVISIONS:        |  |                                   |   | -                                |          | 6/6/2019 FFEZ0610-A 0                        |      | 0 |

THIS DRAWING IS PROVIDED FOR GENERAL LAYOUT USE AND APPROXIMATE DIMENSIONS ONLY. SOME OF THE EQUIPMENT SHOWN IS OPTIONAL AND MAY NOT APPLY TO YOUR PROJECT. PROJECT SPECIFIC, DETAILED DRAWINGS ARE PROVIDED AFTER RECEIPT OF AN ORDER