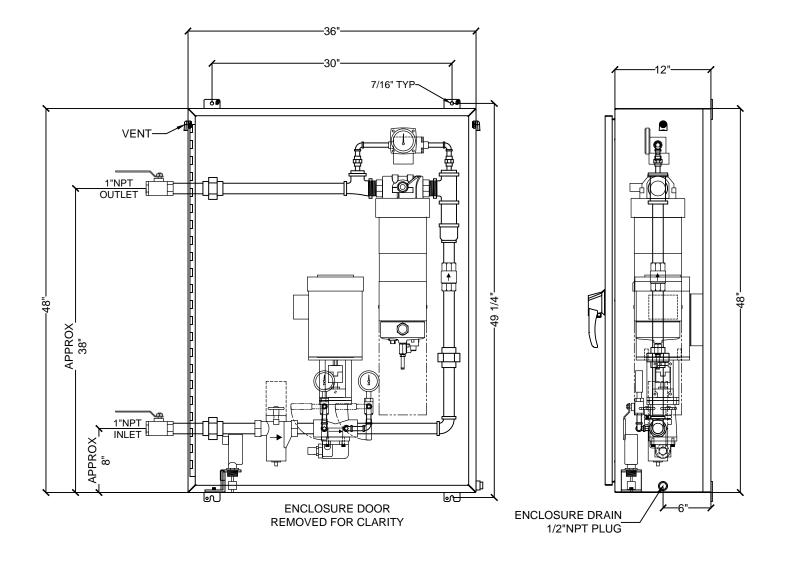

FFEZ0380 FUEL MAINTENANCE SYSTEM With COALESCER & DP SWITCH With SIMPLEX STRAINER With LEAK SWITCH NEMA 4 ENCLOSURE 36"X48"X12"

|                    | GENERAL NOTES<br>1. THIS DRAWING IS THE PROPERTY OF CRITICAL FUEL SYSTEMS, A DIVISION OF BFS INDUSTRIES, LLC, AND IS SUBJECT TO CHANGE                                                                                                                                                                                                                                                                                                                                                                                                                                                                                                                                                                                                   |             |  | - | Critica                           |          | JOB<br>-                         |                           |  |
|--------------------|------------------------------------------------------------------------------------------------------------------------------------------------------------------------------------------------------------------------------------------------------------------------------------------------------------------------------------------------------------------------------------------------------------------------------------------------------------------------------------------------------------------------------------------------------------------------------------------------------------------------------------------------------------------------------------------------------------------------------------------|-------------|--|---|-----------------------------------|----------|----------------------------------|---------------------------|--|
| <u>SCALE:</u> 12:1 | <ul> <li>WITHOUT NOTICE. THE INFORMATION CONTAINED HEREIN IS TO BE USED ONLY FOR THE JOB INDICATED, AND IS NOT TO BE COPIED,<br/>TRANSMITTED OR USED IN ANY WAY DETRIMENTAL TO THE COMPANY</li> <li>ALL PIPING AND WIRING IS FACTORY INSPECTED FOR TIGHTNESS. HANDLING DURING SHIPMENT MAY LOOSEN AND MISALIGN<br/>COMPONENTS. THE FACTORY ASSUMES NO RESPONSIBILITY FOR LEAKS, MISALIGNMENT OR ANY OTHER CONSEQUENTIAL LIABILITY<br/>DURING PROVIDE DEVICED DEVICED FOR TIGHTNESS. THE PROVIDE DEVICE DATE AND AND OTHER CONSEQUENTIAL LIABILITY<br/>COMPONENTS. THE FACTORY ASSUMES NO RESPONSIBILITY FOR LEAKS, MISALIGNMENT OR ANY OTHER CONSEQUENTIAL LIABILITY<br/>DURING PROVIDE DEVICED DEVICED OF THE PROVIDED DATE.</li> </ul> | ∕₅∖         |  | - |                                   |          | CUSTOMER                         |                           |  |
|                    |                                                                                                                                                                                                                                                                                                                                                                                                                                                                                                                                                                                                                                                                                                                                          | $\triangle$ |  | - | Fuel S                            | ystems   | -<br>MODEL:                      |                           |  |
| 0" 6" 12"          | ARISING FROM SITUATIONS BEYOND ITS CONTROL. IT IS STRONGLY RECOMMENDED THAT ALL JOINTS, UNIONS AND COUPLINGS BE<br>CHECKED FOR TIGHTNESS AND ALIGNMENT AFTER INSTALLATION TO ENSURE PROPER PERFORMANCE.<br>SPECIAL NOTES 1. ALL PIPING IS SCH. 40 ERW THREADED 2. ALL FITTINGS ARE 150# BMI 3. ALL UNIONS ARE 3000# FORGED STEEL 4. ENCLOSURE PENETRATION NIPPLES ARE SCH 80S                                                                                                                                                                                                                                                                                                                                                            | 3           |  | - | A division of BFS Industries, LLC |          | FFEZ0380 FUEL MAINTENANCE SYSTEM |                           |  |
|                    |                                                                                                                                                                                                                                                                                                                                                                                                                                                                                                                                                                                                                                                                                                                                          |             |  | - | DRAWN                             | APPROVED | 1                                |                           |  |
|                    |                                                                                                                                                                                                                                                                                                                                                                                                                                                                                                                                                                                                                                                                                                                                          |             |  | - | SL                                |          |                                  |                           |  |
|                    |                                                                                                                                                                                                                                                                                                                                                                                                                                                                                                                                                                                                                                                                                                                                          |             |  | - | SO #                              |          | DATE<br>6/6/2019                 | DRAWING NO.<br>FFEZ0380-A |  |
|                    |                                                                                                                                                                                                                                                                                                                                                                                                                                                                                                                                                                                                                                                                                                                                          | REVISIONS:  |  |   | _                                 |          |                                  |                           |  |

THIS DRAWING IS PROVIDED FOR GENERAL LAYOUT USE AND APPROXIMATE DIMENSIONS ONLY. SOME OF THE EQUIPMENT SHOWN IS OPTIONAL AND MAY NOT APPLY TO YOUR PROJECT. PROJECT SPECIFIC, DETAILED DRAWINGS ARE PROVIDED AFTER RECEIPT OF AN ORDER