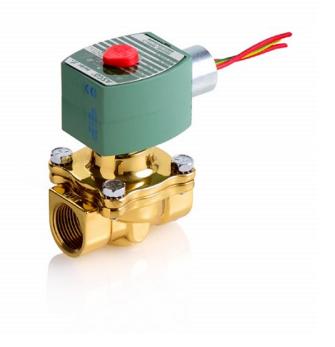

## MODEL SV SOLENOID VALVES

- Body: Brass
- Seals and Discs: Viton
- Core Tube: 305 Stainless Steel
- Core and Plugnut: 430F Stainless Steel
- Electrical Operation: 24VDC, 120/1/60 are also available
- Normally Open or Normally Closed
  Operation
- Watertight Enclosure
- UL Listed, CSA certified
- Available Sizes:
  - o **1/2**"
  - o 3/4"
  - o **1**"
  - o **1-1/4**"
  - o **1-1/2**"
  - o 2"
  - o **2-1/2**"