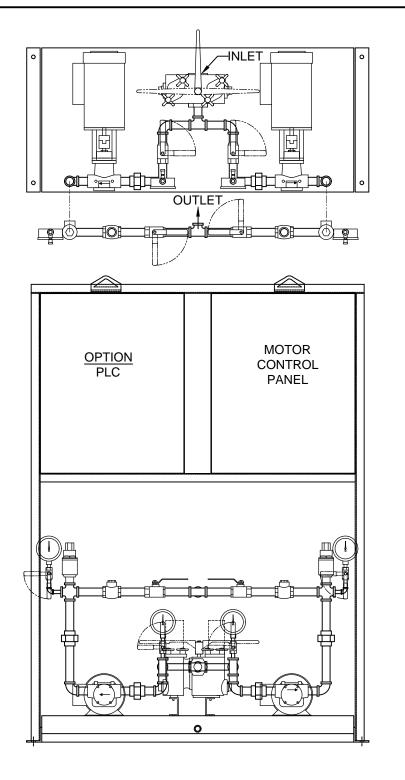

CRITICAL FUEL SYSTEMS PUMP SETS ARE AVAILABLE AS PUMPS ONLY (X), PUMPS WITH MOTOR STARTERS AND RELAY CONTROLS (Y) AND COMPLETE PLC BASED CONTROL SYSTEMS (Z). PUMPS SETS ARE AVAILABLE IN SIMPLEX (SINGLE PUMP) OR DUPLEX (TWO PUMPS) CONFIGURATIONS.

THIS DRAWING IS PROVIDED FOR GENERAL LAYOUT USE AND APPROXIMATE DIMENSIONS ONLY. SOME OF THE EQUIPMENT SHOWN IS OPTIONAL AND MAY NOT APPLY TO YOUR PROJECT. PROJECT SPECIFIC, DETAILED DRAWINGS ARE PROVIDED AFTER RECEIPT OF AN ORDER.

## SPECIAL NOTES

- ALL PIPING IS SCH. 40 ERW THREADED
- ALL FITTINGS ARE 150# BMI

SCALE: 16:1

6"

ALL UNIONS ARE 3000# FORGED STEEL