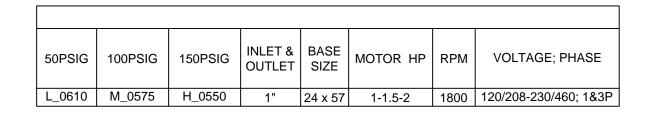

CRITICAL FUEL SYSTEMS PUMP SETS ARE AVAILABLE AS PUMPS ONLY (X), PUMPS WITH MOTOR STARTERS AND RELAY CONTROLS (Y) AND COMPLETE PLC BASED CONTROL SYSTEMS (Z). PUMPS SETS ARE AVAILABLE IN SIMPLEX (SINGLE PUMP) OR DUPLEX (TWO PUMPS) CONFIGURATIONS.