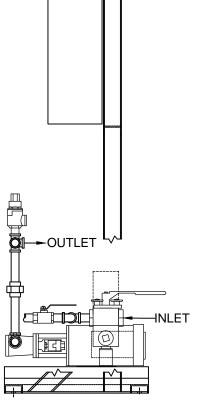

THIS DRAWING IS PROVIDED FOR GENERAL LAYOUT USE AND APPROXIMATE DIMENSIONS ONLY. SOME OF THE EQUIPMENT SHOWN IS OPTIONAL AND MAY NOT APPLY TO YOUR PROJECT. PROJECT SPECIFIC, DETAILED DRAWINGS ARE PROVIDED AFTER RECEIPT OF AN ORDER.

## SPECIAL NOTES

- ALL PIPING IS SCH. 40 ERW THREADED
- ALL FITTINGS ARE 150# BMI

SCALE: 16:1

6"

ALL UNIONS ARE 3000# FORGED STEEL