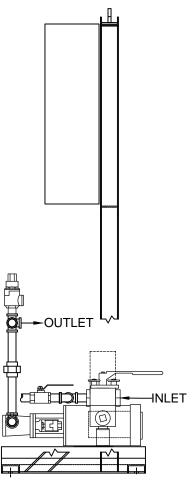

CRITICAL FUEL SYSTEMS PUMP SETS ARE AVAILABLE AS PUMPS ONLY (X), PUMPS WITH MOTOR STARTERS AND RELAY CONTROLS (Y) AND COMPLETE PLC BASED CONTROL SYSTEMS (Z). PUMPS SETS ARE AVAILABLE IN SIMPLEX (SINGLE PUMP) OR DUPLEX (TWO PUMPS) CONFIGURATIONS.

## **OPTIONS (NOT SHOWN)**

- 1. RUPTURE BASIN LEAK SWITCH
- 2. BACK PRESSURE REGULATOR (LOOSE)
- 3. FLOW SWITCH
- 4. 4" PRESSURE GAUGES
- 5. DP SWITCH/INDICATOR ACROSS STRAINER
- 6. FLEX HOSE CONNECTIONS (LOOSE)
- 7. VIBRATION ISOLATORS
- 8. SIMPLEX INLET STRAINERS

THIS DRAWING IS PROVIDED FOR GENERAL LAYOUT USE AND APPROXIMATE DIMENSIONS ONLY. SOME OF THE EQUIPMENT SHOWN IS OPTIONAL AND MAY NOT APPLY TO YOUR PROJECT. PROJECT SPECIFIC, DETAILED DRAWINGS ARE PROVIDED AFTER RECEIPT OF AN ORDER.