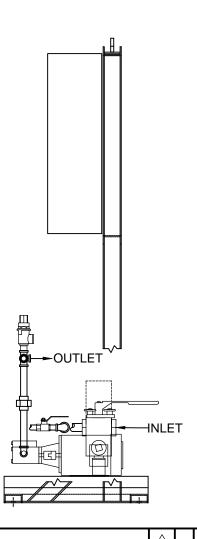

## **OPTIONS (NOT SHOWN)**

- 1. RUPTURE BASIN LEAK SWITCH
- 2. BACK PRESSURE REGULATOR (LOOSE)
- 3. FLOW SWITCH
- 4. 4" PRESSURE GAUGES
- 5. DP SWITCH/INDICATOR ACROSS STRAINER
- 6. FLEX HOSE CONNECTIONS (LOOSE)
- 7. VIBRATION ISOLATORS
- 8. SIMPLEX INLET STRAINERS

THIS DRAWING IS PROVIDED FOR GENERAL LAYOUT USE AND APPROXIMATE DIMENSIONS ONLY. SOME OF THE EQUIPMENT SHOWN IS OPTIONAL AND MAY NOT APPLY TO YOUR PROJECT. PROJECT SPECIFIC, DETAILED DRAWINGS ARE PROVIDED AFTER RECEIPT OF AN ORDER.