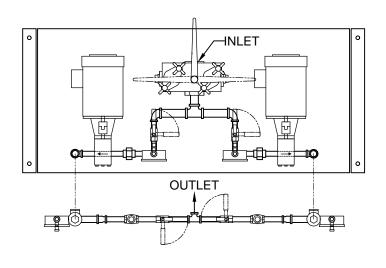

## **OPTIONS (NOT SHOWN)**

- 1. RUPTURE BASIN LEAK SWITCH
- 2. BACK PRESSURE REGULATOR (LOOSE)
- 3. FLOW SWITCH
- 4. 4" PRESSURE GAUGES
- 5. DP SWITCH/INDICATOR ACROSS STRAINER
- 6. FLEX HOSE CONNECTIONS (LOOSE)
- 7. VIBRATION ISOLATORS
- 8. SIMPLEX INLET STRAINERS

THIS DRAWING IS PROVIDED FOR GENERAL LAYOUT USE AND APPROXIMATE DIMENSIONS ONLY. SOME OF THE EQUIPMENT SHOWN IS OPTIONAL AND MAY NOT APPLY TO YOUR PROJECT. PROJECT SPECIFIC, DETAILED DRAWINGS ARE PROVIDED AFTER RECEIPT OF AN ORDER.