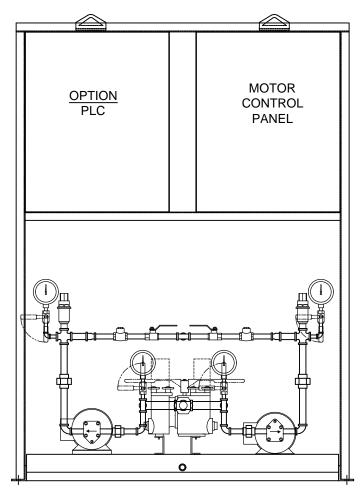

CRITICAL FUEL SYSTEMS PUMP SETS ARE AVAILABLE AS PUMPS ONLY (X), PUMPS WITH MOTOR STARTERS AND RELAY CONTROLS (Y) AND COMPLETE PLC BASED CONTROL SYSTEMS (Z). PUMPS SETS ARE AVAILABLE IN SIMPLEX (SINGLE PUMP) OR DUPLEX (TWO PUMPS) CONFIGURATIONS.

## **OPTIONS (NOT SHOWN)**

- 1. RUPTURE BASIN LEAK SWITCH
- 2. BACK PRESSURE REGULATOR (LOOSE)
- 3. FLOW SWITCH
- 4. 4" PRESSURE GAUGES
- 5. DP SWITCH/INDICATOR ACROSS STRAINER
- 6. FLEX HOSE CONNECTIONS (LOOSE)
- 7. VIBRATION ISOLATORS
- 8. SIMPLEX INLET STRAINERS