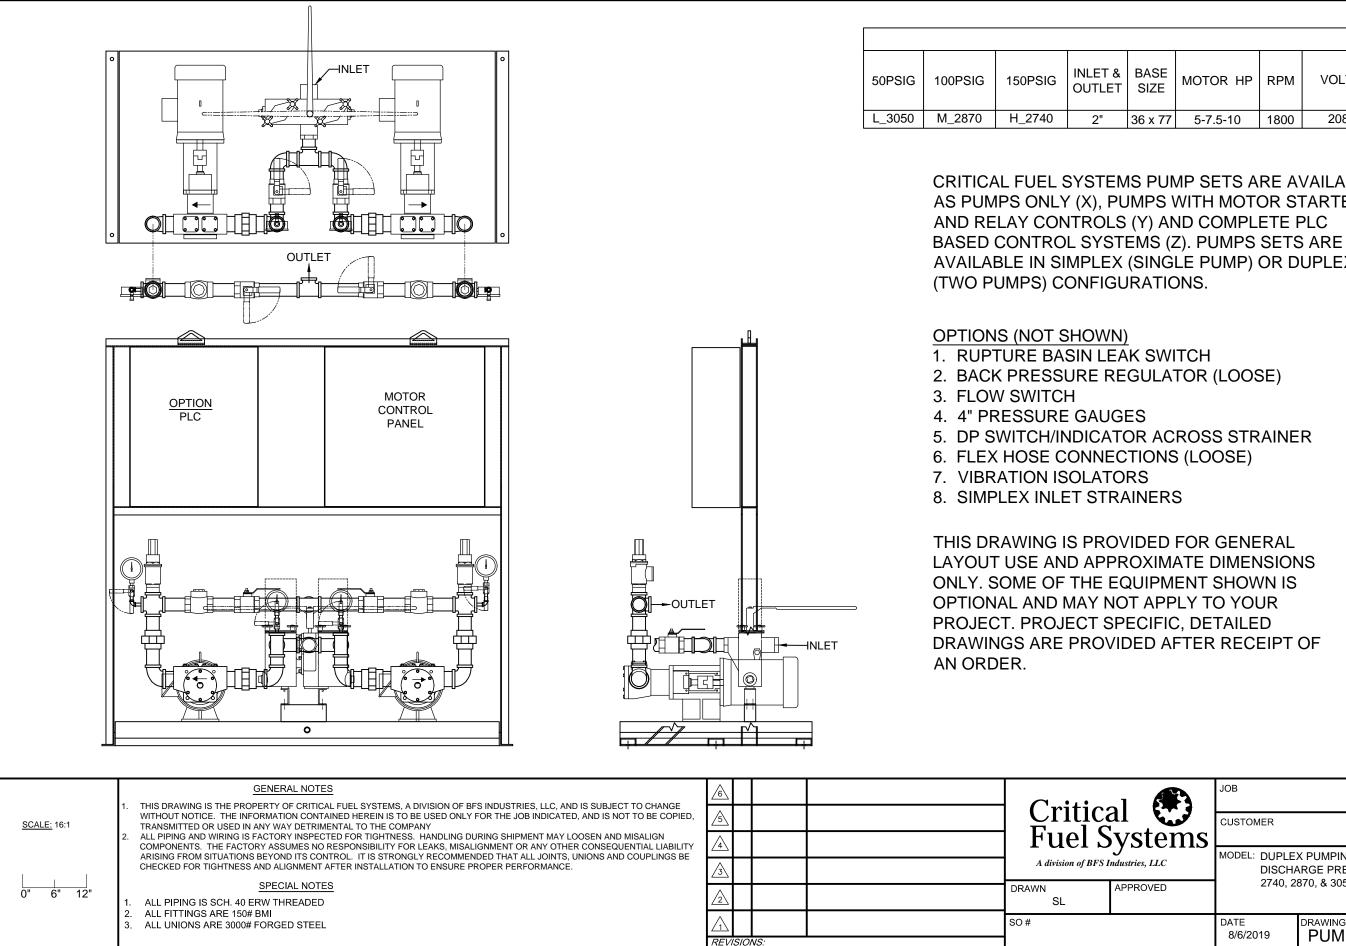

| BASE<br>SIZE | MOTOR HP | RPM  | VOLTAGE; PHASE  |
|--------------|----------|------|-----------------|
| 36 x 77      | 5-7.5-10 | 1800 | 208-230/460; 3P |

CRITICAL FUEL SYSTEMS PUMP SETS ARE AVAILABLE AS PUMPS ONLY (X), PUMPS WITH MOTOR STARTERS AVAILABLE IN SIMPLEX (SINGLE PUMP) OR DUPLEX

|           | JOB                                                                                  |                             |                   |  |
|-----------|--------------------------------------------------------------------------------------|-----------------------------|-------------------|--|
| stems     | CUSTOMER                                                                             |                             |                   |  |
| ries, LLC | MODEL: DUPLEX PUMPING SYSTEM MODELS<br>DISCHARGE PRESSURES GPH<br>2740, 2870, & 3050 |                             |                   |  |
| NOVED     |                                                                                      |                             |                   |  |
|           | DATE<br>8/6/2019                                                                     | DRAWING NO.<br>PUMPSETS-(5) | <sup>REV.</sup> 0 |  |