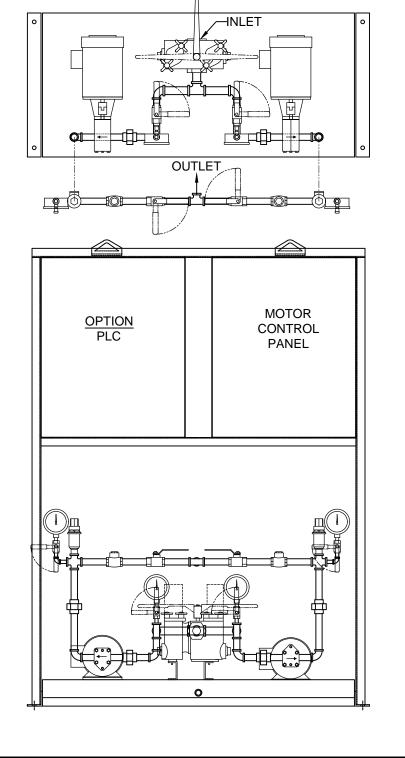

CRITICAL FUEL SYSTEMS PUMP SETS ARE AVAILABLE AS PUMPS ONLY (X), PUMPS WITH MOTOR STARTERS AND RELAY CONTROLS (Y) AND COMPLETE PLC BASED CONTROL SYSTEMS (Z). PUMPS SETS ARE AVAILABLE IN SIMPLEX (SINGLE PUMP) OR DUPLEX (TWO PUMPS) CONFIGURATIONS.

## **OPTIONS (NOT SHOWN)**

- 1. RUPTURE BASIN LEAK SWITCH
- 2. BACK PRESSURE REGULATOR (LOOSE)
- 3. FLOW SWITCH
- 4. 4" PRESSURE GAUGES
- 5. DP SWITCH/INDICATOR ACROSS STRAINER
- 6. FLEX HOSE CONNECTIONS (LOOSE)
- 7. VIBRATION ISOLATORS
- 8. SIMPLEX INLET STRAINERS

## SPECIAL NOTES

- ALL PIPING IS SCH. 40 ERW THREADED
- ALL FITTINGS ARE 150# BMI

SCALE: 16:1

6"

ALL UNIONS ARE 3000# FORGED STEEL