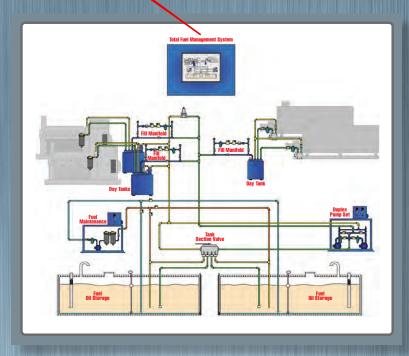

#### Total Fuel Management System

A completely pre-programmed, PLC-based system, our TFM Control Module gives the operator complete control over the mission critical fuel system. Our modular approach to fuel systems gives the operators and design engineers flexibility in the design and deployment of their systems. Our controls provide the security of fail-safe operation with a focus on communications.

## **Integration and Communications**

You may specify a wide range of communication protocols, allowing us to integrate seamlessly with most tank gauging and building management systems.

Your Representative