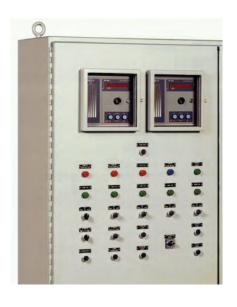

#### Total Fuel Management System

A completely pre-programmed, PLC-based system, our TFM Control Module gives the operator complete control over the mission critical fuel system. Our modular approach to fuel systems gives the operators and design engineers flexibility in the design and deployment of their systems. Our controls provide the security of fail-safe operation with a focus on communications.

## **Integration and Communications**

You may specify a wide range of communication protocols, allowing us to integrate seamlessly with most tank gauging and building management systems.

Your Representative