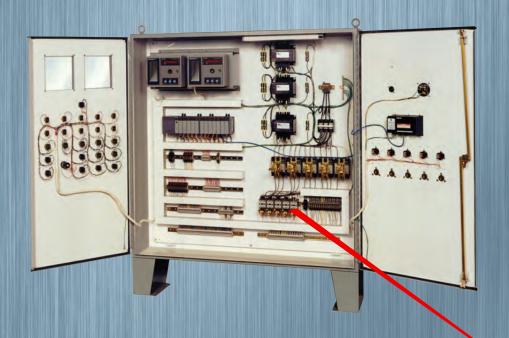

#### Total Fuel Management System

A completely pre-programmed, PLC-based system, our TFM Control Module gives the operator complete control over the mission critical fuel system. Our modular approach to fuel systems gives the operators and design engineers flexibility in the design and deployment of their systems. Our controls provide the security of fail-safe operation with a focus on communications.

## **Custom Engineered Solutions**

Sometimes, a standard system won't provide the necessary level of control for unique projects. You can work directly with our application experts to design a system that satisfies current codes and regulations while meeting operational requirements. Though these systems may be complex, our controls engineers will ensure the operation is effortless and the integration is easy.