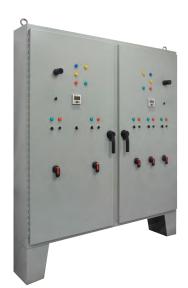

#### Total Fuel Management System

A completely pre-programmed, PLC-based system, our TFM Control Module gives the operator complete control over the mission critical fuel system. Our modular approach to fuel systems gives the operators and design engineers flexibility in the design and deployment of their systems. Our controls provide the security of fail-safe operation with a focus on communications.

## **Custom Engineered Solutions**

Sometimes, a standard system won't provide the necessary level of control for unique projects. You can work directly with our application experts to design a system that satisfies current codes and regulations while meeting operational requirements. Though these systems may be complex, our controls engineers will ensure the operation is effortless and the integration is easy.