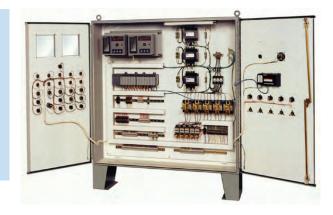

#### Total Fuel Management System

A completely pre-programmed, PLC-based system, our TFM Control Module gives the operator complete control over the mission critical fuel system. Our modular approach to fuel systems gives the operators and design engineers flexibility in the design and deployment of their systems. Our controls provide the security of fail-safe operation with a focus on communications.

## **Custom Engineered Solutions**

Sometimes, a standard system won't provide the necessary level of control for unique projects. You can work directly with our application experts to design a system that satisfies current codes and regulations while meeting operational requirements. Though these systems may be complex, our controls engineers will ensure the operation is effortless and the integration is easy.